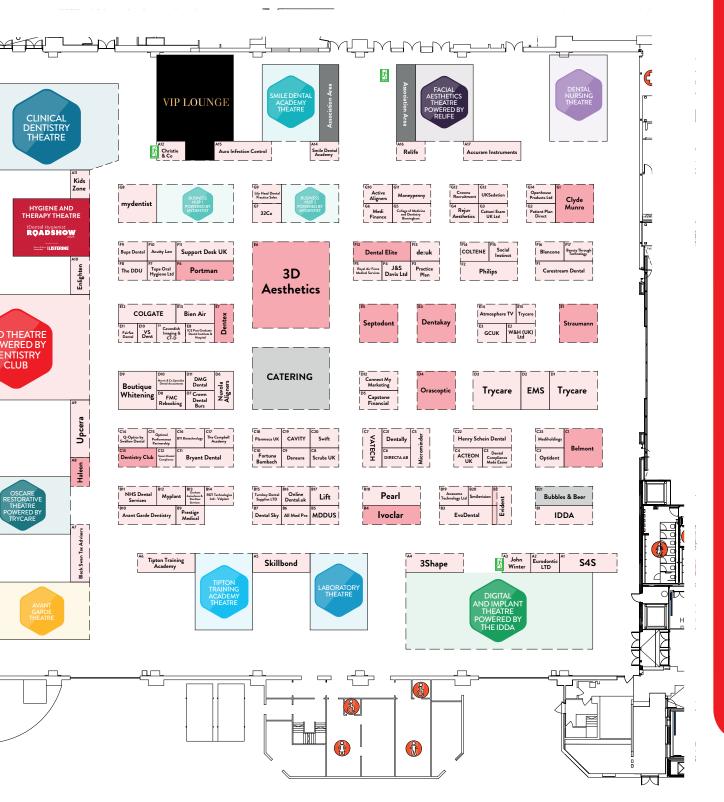

## **EXHIBITOR MAP**

| <b>G7</b>  | 32CO                    |
|------------|-------------------------|
| <b>E</b> 6 | 3D AESTHETICS           |
| <b>A4</b>  | 3SHAPE                  |
| A17        | ACCURAM INSTRUMENTS     |
| <b>C4</b>  | ACTEON UK               |
| G10        | ACTIVE ALIGNERS         |
| F10        | ACUITY LAW              |
| В6         | ALL MED PRO             |
| E14        | ATMOSPHERE TV           |
| A15        | AURA INFECTION CONTROL  |
| B10        | AVANT GARDE DENTISTRY   |
| B19        | AWESOME TECHNOLOGY LTD  |
| F17        | BEAUTY THROUGH          |
|            | TECHNOLOGY              |
| C1         | BELMONT                 |
| E13        | BIEN AIR                |
| A7         | BLACK SWAN TAX ADVISERS |
| F16        | BLANCONE                |
| D9         | BOUTIQUE WHITENING      |
| C11        | BRYANT DENTAL           |
| C16        | BTI BIOTECHNOLOGY       |
| B21        | BUBBLES & BEER          |
| F9         | BUPA DENTAL             |
| D5         | CAPSTONE FINANCIAL      |
| F1         | CARESTREAM DENTAL       |
| G3         | CATTANI ESAM UK LIMITED |
| <b>E9</b>  | CAVENDISH IMAGING &     |
|            | CT-DENT                 |
| C19        | CAVITY                  |
| A12        | CHRISTIE & CO           |
| G1         | CLYDE MUNRO             |
| E12        | COLGATE                 |
| G5         | COLLEGE OF MEDICINE AND |
|            | DENTISTRY BIRMINGHAM    |
| F14        | COLTENE                 |
| D12        | CONNECT MY MARKETING    |
| D7         | CROWN DENTAL BURS       |
| G12        | CROWNS RECRUITMENT      |
| F13        | DE:UK                   |
| C9         | DENSURA                 |
| <b>E4</b>  | DENTAKAY                |
| <b>C</b> 3 | DENTAL COMPLIANCE       |
|            | MADE EASIER             |
| F12        | DENTAL ELITE            |
|            |                         |

| B7         | DENTAL SKY              |
|------------|-------------------------|
| C21        | DENTALLY                |
| E7         | DENTEX                  |
| <b>C</b> 6 | DIRECTA AB              |
| D11        | DMG DENTAL              |
| B13        | DURHAM AUTOCLAVES &     |
|            |                         |
| D2         | EMS                     |
| A10        | ENLIGHTEN               |
|            | EURODONTIC LTD          |
| B2         | EVIDENT                 |
| B3         | EVODENTAL               |
| E11        | FAIRFAX DENTAL          |
| C13        | DENTISTRY CLUB          |
| D8         | FMC REBOOKING           |
| C10        | FORTUNA BAMBACH         |
| E3         | GCUK                    |
| A8         |                         |
| C22        |                         |
| E8         | ICE POSTGRADUATE DENTAL |
|            | INSTITUTE & HOSPITAL    |
|            | IDDA                    |
| B4         | IVOCLAR                 |
| F4         | J&S DAVIS LTD           |
| A3         |                         |
|            | KIDS' ZONE              |
| B17        | LIFT™                   |
| G9         | LILY HEAD DENTAL        |
|            | PRACTICE SALES          |
| B5         | MDDUS                   |
| G6         | MEDIFINANCE             |
| C23        | MEDIHOLDINGS            |
| <b>C</b> 5 | MICROMINDER             |
| G11        | MONEYPENNY              |
| D10        | MORRIS & CO SPECIALIST  |
|            | DENTAL ACCOUNTANTS      |
|            | MYDENTIST               |
| B12        | MYPLANT                 |
| B11        | NHS DENTAL SERVICES     |
| D6         | NUVOLA ALIGNERS         |
|            | ONLINE-DENTAL.UK        |
| G14        | OPENHOUSE               |

| C15        | OPTIMUM PERFORMANCE     |
|------------|-------------------------|
|            | PARTNERSHIP             |
|            | ORASCOPTIC              |
|            | PATIENT PLAN DIRECT     |
|            | PEARL                   |
| F2         | PHILIPS                 |
|            | PLANMECA UK             |
|            | PORTMAN                 |
| F3         | PRACTICE PLAN           |
|            | PRESTIGE MEDICAL        |
|            | Q-OPTICS BY SWALLOW     |
|            | DENTAL                  |
| B14        | RDT TECHNOLOGIES LTD -  |
|            | VALPLAST                |
|            | REJUV AESTHETICS        |
|            | RELIFE                  |
| F5         | ROYAL AIR FORCE         |
|            | MEDICAL SERVICES        |
| <b>A1</b>  | \$4\$                   |
| C8         | SCRUBS UK               |
| <b>E</b> 5 | SEPTODONT               |
|            | SKILLBOND               |
| C12        | SMART DENTAL COMPLIANCE |
| <b>A14</b> | SMILE DENTAL ACADEMY    |
| B20        | SMILEVISION             |
| F15        | SOCIAL INSTINCT         |
|            | STRAUMANN               |
|            | SUPPORTDESK UK          |
|            | SWIFT                   |
| F7         | TEPE ORAL HYGIENE LTD   |
| C17        | THE CAMPBELL ACADEMY    |
| F8         | THE DDU                 |
| <b>A6</b>  | TIPTON TRAINING ACADEMY |
| D1, D      |                         |
|            | TRYCARE                 |
|            | TURN KEY DENTAL         |
|            | SUPPLIES LTD            |
|            | UKSEDATION              |
|            | UPCERA                  |
| C7         | VATECH                  |
| E10        | VSDENT                  |
| E2         | W&H (UK) LTD            |
|            |                         |

**PRODUCTS LTD** 

C2 OPTIDENT

**ASSOCIATIONS** 

HEADLINE SPONSOR

SAVE THE DATE